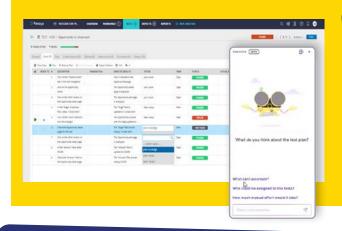

#### **AI-Powered Testing**

- Achieve faster cycles, more efficient testing, and better org health with Panaya's Co-Pilot smart assistant.
- Detect and correct test script issues with self-healing capabilities, eliminating rework caused by unstable testing tools.